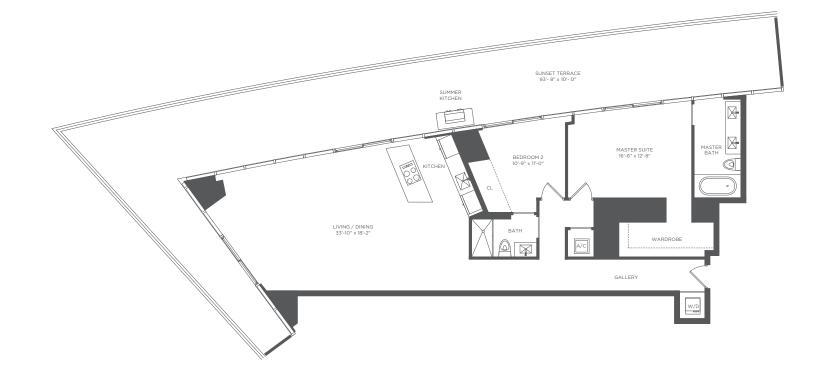

## RESIDENCE E (53RD FLOOR) 2 BEDROOMS / 2 BATHS

| A/C INTERIOR AREA | 1,567 SQ. FT. | 145.58 SQ. M. |
|-------------------|---------------|---------------|
| TERRACE AREA      | 1,117 SQ. FT. | 103.77 SQ. M. |
| TOTAL RESIDENCE   | 2,684 SQ. FT. | 249.35 SQ. M. |